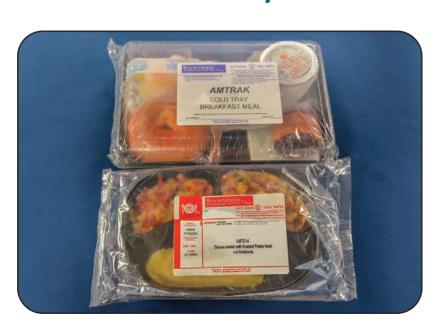

## Kosher Breakfast Meal – Available by Reservation Cheese Omelet, Potato Hash & Ratatouille

| Amount per serving       |     |               |
|--------------------------|-----|---------------|
| Calories 280             |     |               |
| Calories from fat 1      | 30  |               |
|                          |     | % Daily Value |
| Total fat 15 g           | 23% |               |
| Saturated fat 4 g        |     | 20%           |
| Trans fat 0 g            |     |               |
| Cholesterol 175 n        | 58% |               |
| Sodium 680 mg            |     | 28%           |
| Total carbohydrates 27 g |     | 9%            |
| Dietary fiber 4 g        |     | 16%           |
| Sugars 2 g               |     |               |
| Protein 12 g             |     |               |
| Vitamin A 10%            | •   | Vitamin C 10% |
| Calcium 15%              | •   | Iron 8%       |

Omelet with Cheese, Mushrooms And Potatoes

WIMS# 27013 Allergens: Egg

Allergens: Eggs, milk, wheat