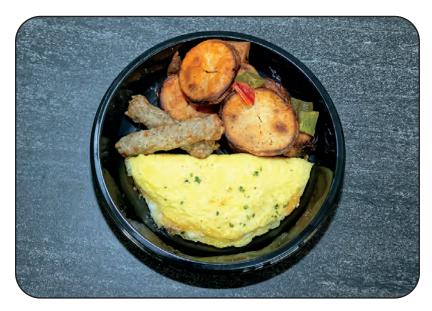

## **Sun-dried Tomato & Mozzarella Omelet**

A classic folded omelet with sun-dried tomatoes and mozzarella cheese, served with chicken sausage and red bliss breakfast potatoes

WIMS #: 26584

Allergens: eggs, milk, soy