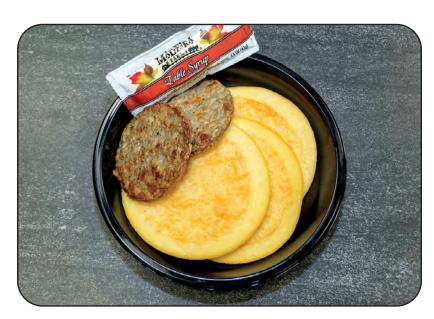

## **Pancakes and Sausage**

## Buttermilk pancakes with pork sausage patties

WIMS #: 26587 Allergens: Egg, milk, soy, wheat

| 1 servings per container<br>Serving size<br>Amount per serving<br>Calories | 1 meal (255 g) |
|----------------------------------------------------------------------------|----------------|
|                                                                            |                |
|                                                                            | 710            |
|                                                                            | % Daily Value  |
| Total Fat 52g                                                              | 67%            |
| Saturated Fat 17g                                                          | 85%            |
| Trans Fat 0g                                                               |                |
| Cholesterol 205mg                                                          | 68%            |
| Sodium 1040mg                                                              | 45%            |
| Total Carbohydrate 38g                                                     | 14%            |
| Dietary Fiber 1g                                                           | 4%             |
| Total Sugars 16g                                                           |                |
| Includes 0g Added Su                                                       | ugars 0%       |
| Protein 20g                                                                |                |
| Vitamin D 0mcg                                                             | 0%             |
| Calcium 146mg                                                              | 10%            |
| Iron 6mg                                                                   | 35%            |
| Potassium 170mg                                                            | 4%             |