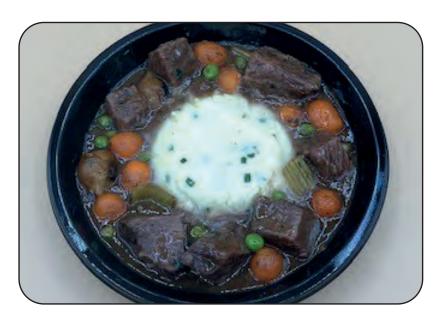

## **Beef Burgundy**

Slow braised beef with carrots, pearl onions, celery, peas, chive mashed potatoes, and red wine sauce.

WIMS #: 26590 Allergens: milk

| Nutrition                                                                                                                | Facts                    |
|--------------------------------------------------------------------------------------------------------------------------|--------------------------|
| 1 servings per container<br>Serving size                                                                                 | 1 meal (340 g)           |
| Amount per serving<br>Calories                                                                                           | 790                      |
|                                                                                                                          | % Daily Value            |
| Total Fat 48g                                                                                                            | 62%                      |
| Saturated Fat 22g                                                                                                        | 110%                     |
| Trans Fat 0g                                                                                                             |                          |
| Cholesterol 165mg                                                                                                        | 55%                      |
| Sodium 1910mg                                                                                                            | 83%                      |
| Total Carbohydrate 499                                                                                                   | 9 18%                    |
| Dietary Fiber 4g                                                                                                         | 14%                      |
| Total Sugars 7g                                                                                                          |                          |
| Includes 1g Added S                                                                                                      | Sugars 2%                |
| Protein 36g                                                                                                              |                          |
| Vitamin D 0mcg                                                                                                           | 0%                       |
| Calcium 72mg                                                                                                             | 6%                       |
| Iron 5mg                                                                                                                 | 30%                      |
| Potassium 910mg                                                                                                          | 19%                      |
| * The % Daily Value (DV) tells you ho<br>a serving of food contributes to a da<br>a day is used for general nutrition ac | lly diet. 2,000 calories |