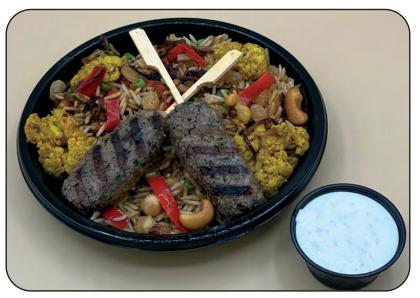

## **Kofta Kebabs with Basmati Rice**

Grilled kofta with middle eastern herbs and spices, served with curried cauliflower, chickpeas, peppers, scallions, raisins, rice & cashews.

WIMS #: 17915

Allergens: tree nuts, soy, sesame