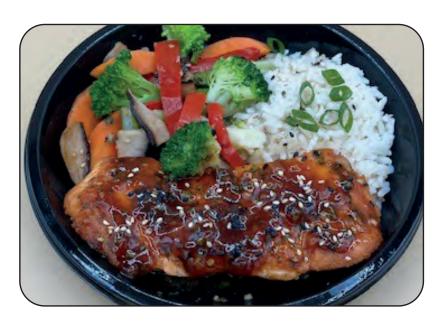

## **Asian BBQ Glazed Salmon**

Roasted salmon filet glazed with Asian BBQ sauce, with carrots, shiitake mushrooms, broccoli, peppers, scallions, and lemongrass scented rice.

WIMS #: 26591 Allergens: fish, sesame, shellfish, soy