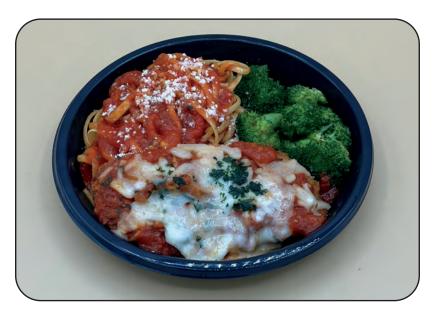

## **Chicken Parmesan**

Breaded chicken topped with marinara, parmesan, and mozzarella, served with linguini marinara and broccoli.

WIMS #: 26588 Allergens: eggs, milk, sesame, soy

| Nutrition                                | racis          |
|------------------------------------------|----------------|
| 1 servings per container<br>Serving size | 1 meal (340 g) |
| Amount per serving<br>Calories           | 510            |
|                                          | % Daily Value* |
| Total Fat 21g                            | 27%            |
| Saturated Fat 5g                         | 25%            |
| Trans Fat 0g                             |                |
| Cholesterol 125mg                        | 42%            |
| Sodium 450mg                             | 20%            |
| Total Carbohydrate 52g                   | 19%            |
| Dietary Fiber 6g                         | 21%            |
| Total Sugars 7g                          |                |
| Includes 4g Added Sug                    | gars 8%        |
| Protein 30g                              |                |
| Vitamin D 0mcg                           | 0%             |
| Calcium 223mg                            | 15%            |
| Iron 4mg                                 | 20%            |
| Potassium 970mg                          | 21%            |