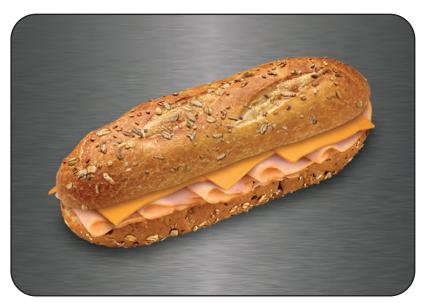

## **Turkey & Cheddar**

Roasted turkey, cheddar cheese and lettuce on a multigrain sub roll

WIMS# 22060 Allergens: milk, wheat

| Nutrition Facts  1 servings per container Serving size 1 sandwich (227 g |               |
|--------------------------------------------------------------------------|---------------|
| Amount per serving<br>Calories                                           | 460           |
|                                                                          | % Daily Value |
| Total Fat 18g                                                            | 23%           |
| Saturated Fat 7g                                                         | 35%           |
| Trans Fat 0g                                                             |               |
| Cholesterol 80mg                                                         | 27%           |
| Sodium 1180mg                                                            | 51%           |
| Total Carbohydrate 45g                                                   | 16%           |
| Dietary Fiber 3g                                                         | 11%           |
| Total Sugars 5g                                                          |               |
| Includes 0g Added Sugar                                                  | s 0%          |
| Protein 35g                                                              |               |
| Vitamin D 0mcg                                                           | 09            |
| Calcium 296mg                                                            | 25%           |
| Iron 4mg                                                                 | 20%           |
| Potassium 45mg                                                           | 19            |