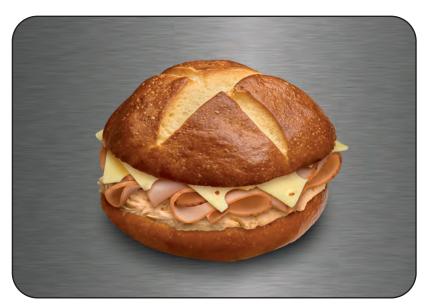

## Ham, Swiss & Honey Mustard

Ham and Swiss cheese with honey mustard on a pretzel roll

WIMS# 30472

Allergens: milk, soy, wheat

| 1 servings per container<br>Serving size 1 sandwich (220 g) |             |
|-------------------------------------------------------------|-------------|
| Amount per serving<br>Calories                              | 500         |
| 9,                                                          | Daily Value |
| Total Fat 13g                                               | 17%         |
| Saturated Fat 7g                                            | 35%         |
| Trans Fat 0g                                                |             |
| Cholesterol 70mg                                            | 23%         |
| Sodium 1430mg                                               | 62%         |
| Total Carbohydrate 59g                                      | 21%         |
| Dietary Fiber 3g                                            | 11%         |
| Total Sugars 3g                                             |             |
| Includes 0g Added Sugars                                    | 0%          |
| Protein 35g                                                 |             |
| Vitamin D 0mcg                                              | 0%          |
| Calcium 374mg                                               | 30%         |
| Iron 4mg                                                    | 20%         |
| Potassium 15mg                                              | 0%          |