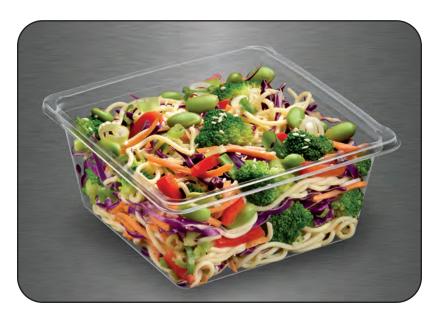

## **Asian Noodle Bowl**

Vermicelli noodles, carrots, red peppers, broccoli, purple cabbage, edamame, scallions, sesame seeds and sweet & spicy plum dressing

WIMS# 38001

Allergens: soy, wheat

| Asian Noodle Salad                       |                |
|------------------------------------------|----------------|
| Nutrition                                | <b>Facts</b>   |
| 1 servings per container<br>Serving size | 1 meal (300 g) |
| Amount per serving<br>Calories           | 400            |
|                                          | % Daily Value  |
| Total Fat 2g                             | 2%             |
| Saturated Fat 0g                         | 0%             |
| Trans Fat 0g                             |                |
| Cholesterol Omg                          | 0%             |
| Sodium 990mg                             | 43%            |
| Total Carbohydrate 79g                   | 29%            |
| Dietary Fiber 5g                         | 18%            |
| Total Sugars 30g                         |                |
| Protein 11g                              |                |
| Vitamin D 0mcg                           | 0%             |
| Calcium 40mg                             | 4%             |
| Iron 3.2mg                               | 20%            |
| Potassium 340mg                          | 7%             |