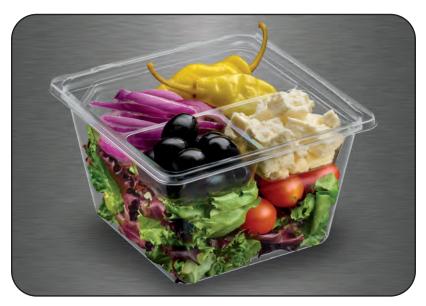

## **Greek Salad**

Spring mix lettuce, Feta cheese, pepperoncini, olives, tomato, red onion with balsamic vinaigrette

WIMS# 30322 Allergens: milk

| Nutrition                                                                                                                                    | Facts                    |
|----------------------------------------------------------------------------------------------------------------------------------------------|--------------------------|
| 1 servings per container<br>Serving size                                                                                                     | 1 salad (183 g           |
| Amount per serving<br>Calories                                                                                                               | 200                      |
|                                                                                                                                              | % Daily Value            |
| Total Fat 14g                                                                                                                                | 18%                      |
| Saturated Fat 5g                                                                                                                             | 25%                      |
| Trans Fat 0g                                                                                                                                 |                          |
| Cholesterol 25mg                                                                                                                             | 89                       |
| Sodium 730mg                                                                                                                                 | 32%                      |
| Total Carbohydrate 12                                                                                                                        | 9 49                     |
| Dietary Fiber 2g                                                                                                                             | 79                       |
| Total Sugars 8g                                                                                                                              |                          |
| Includes 0g Added S                                                                                                                          | Sugars 0%                |
| Protein 6g                                                                                                                                   |                          |
| Vitamin D 0mcg                                                                                                                               | 09                       |
| Calcium 260mg                                                                                                                                | 20%                      |
| Iron 1.4mg                                                                                                                                   | 8%                       |
| Potassium 0mg                                                                                                                                | 09                       |
| <ul> <li>The % Daily Value (DV) tells you ho<br/>a serving of food contributes to a da<br/>a day is used for general nutrition ac</li> </ul> | ily diet. 2.000 calories |