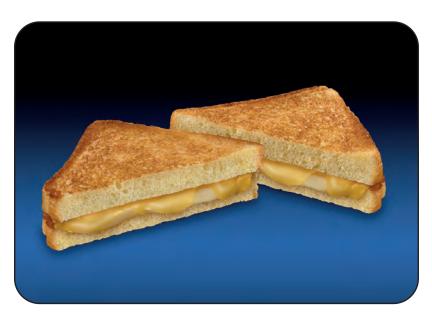

## **Classic Grilled Cheese**

Thick-cut Texas toast with American and Swiss cheeses

WIMS# 37206

Allergens: milk, soy, wheat

| Nutrition                                | Facts         |
|------------------------------------------|---------------|
| 1 servings per container<br>Serving size | 1 meal (120 g |
| Amount per serving<br>Calories           | 410           |
|                                          | % Daily Value |
| Total Fat 21g                            | 27%           |
| Saturated Fat 11g                        | 53%           |
| Trans Fat 0g                             |               |
| Cholesterol 45mg                         | 15%           |
| Sodium 1090mg                            | 47%           |
| Total Carbohydrate 38g                   | 14%           |
| Dietary Fiber 2g                         | 7%            |
| Total Sugars 5g                          |               |
| Includes 0g Added Su                     | gars 0%       |
| Protein 12g                              |               |
| Vitamin D 0mcg                           | 0%            |
| Calcium 326mg                            | 25%           |
| Iron 1mg                                 | 10%           |
| Potassium 0mg                            | 0%            |