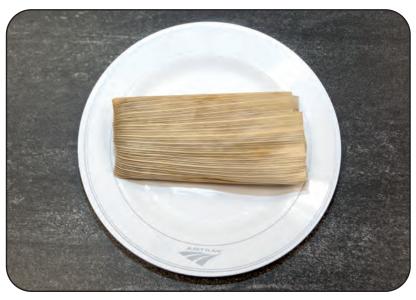

## **Blue Corn Veggie Tamale**

Calabacitas, a favorite southwestern side dish, made with squash, corn, green chile, tomato and onion wrapped in blue corn masa made with organic corn

|            | Serving size                   |
|------------|--------------------------------|
| 220        | Amount per serving<br>Calories |
| ally Value |                                |
| 17%        | Total Fat 13g                  |
| 5%         | Saturated Fat 1g               |
|            | Trans Fat 0g                   |
| 0%         | Cholesterol 0mg                |
| 22%        | Sodium 510mg                   |
| 9%         | Total Carbohydrate 24g         |
| 11%        | Dietary Fiber 3g               |
|            | Total Sugars 3g                |
| 0%         | Includes 0g Added Suga         |
|            | Protein 3g                     |
| 0%         | Vitamin D 0mcg                 |
| 2%         | Calcium 26mg                   |
| 0%         | Iron Omg                       |
| 4%         | Potassium 170mg                |
|            | Calcium 26mg<br>Iron 0mg       |