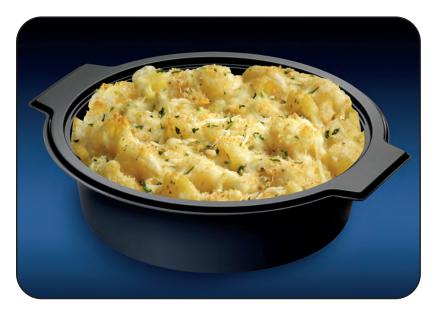

## White Cheddar Mac & Cheese Skillet

Pipette pasta with white cheddar, parmesan and American cheeses in an Alfredo sauce with bread crumbs and parsley for garnish

WIMS# 26565

Allergens: milk, wheat

| Nutrition<br>Serving size 1 meal<br>Servings per contain | (382 g)             | ts            |
|----------------------------------------------------------|---------------------|---------------|
| Amount per serving                                       |                     |               |
| Calories 1040<br>Calories from fat 63                    | 30                  | 72.2          |
|                                                          |                     | % Daily Value |
| Total fat 71 g                                           |                     | 109%          |
| Saturated fat 38 g                                       |                     | 190%          |
| Trans fat 0.5 g                                          |                     | 100           |
| Cholesterol 215 mg                                       |                     | 72%           |
| Sodium 1410 mg                                           |                     | 59%           |
| Total carbohydrates 29 g                                 |                     | 10%           |
| Dietary fiber 6 g                                        |                     | 24%           |
| Sugars 13 g                                              |                     |               |
| Protein 32 g                                             |                     |               |
| Vitamin A 50%<br>Calcium 60%                             | *                   | Vitamin C 4%  |
| * % Daily Values are based of                            | on a 2000 calorie o | 0 = 1         |