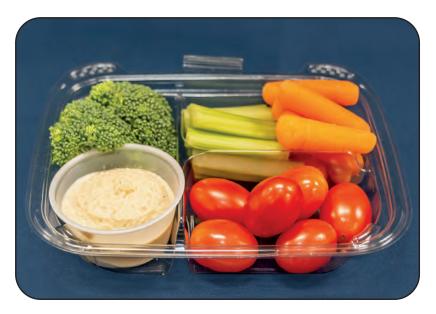

## Fresh Vegetable Crudités

Carrots, celery, broccoli, grape tomatoes with a classic hummus dip

| Nutrition Facts  1 servings per container Serving size 1 container (213 g)                                                                      |             |
|-------------------------------------------------------------------------------------------------------------------------------------------------|-------------|
| Amount per serving<br>Calories                                                                                                                  | 200         |
| %                                                                                                                                               | Daily Value |
| Total Fat 14g                                                                                                                                   | 18%         |
| Saturated Fat 1g                                                                                                                                | 5%          |
| Trans Fat 0g                                                                                                                                    |             |
| Cholesterol 0mg                                                                                                                                 | 0%          |
| Sodium 250mg                                                                                                                                    | 11%         |
| Total carbohydrates 18g                                                                                                                         | 6%          |
| Dietary fiber 7g                                                                                                                                | 25%         |
| Total Sugars 6g                                                                                                                                 |             |
| Includes 0g Added Sugars                                                                                                                        | 0%          |
| Protein 6g                                                                                                                                      |             |
| Vitamin D 0mcg                                                                                                                                  | 0%          |
| Calcium 80mg                                                                                                                                    | 6%          |
| Iron 2mg                                                                                                                                        | 15%         |
| Polassium 0mg                                                                                                                                   | 09/         |
| The % Daily Value (DV) tells you how much a<br>a serving of lood contributes to a daily diet. 2,<br>a day is used for general nutrition advice. |             |