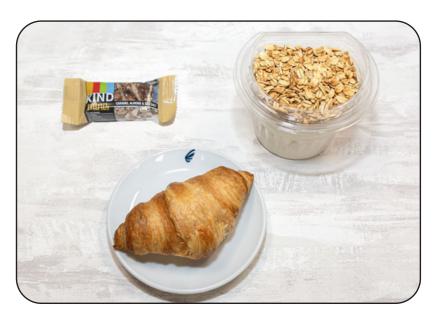

## **Breakfast Sides**

Fresh baked croissant and a yogurt parfait or mini KIND bar

**WIMS**# Yogurt Parfait – 32056

Allergens: milk, soy, wheat

| Nutrition                                                                                                                     | Facts                |
|-------------------------------------------------------------------------------------------------------------------------------|----------------------|
| 1 servings per container<br>Serving size                                                                                      | 1 each (170 g        |
| Amount per serving<br>Calories                                                                                                | 230                  |
|                                                                                                                               | % Daily Value        |
| Total Fat 2.5g                                                                                                                | 39                   |
| Saturated Fat 1.5g                                                                                                            | 79                   |
| Trans Fat 0g                                                                                                                  |                      |
| Cholesterol 0mg                                                                                                               | 09                   |
| Sodium 140mg                                                                                                                  | 69                   |
| Total Carbohydrate 46g                                                                                                        | 179                  |
| Dietary Fiber 0g                                                                                                              | 0%                   |
| Total Sugars 28g                                                                                                              |                      |
| Protein 7g                                                                                                                    |                      |
| Vitamin D 0mcg                                                                                                                | 09                   |
| Calcium 194mg                                                                                                                 | 15%                  |
| Iron 1mg                                                                                                                      | 109                  |
| Potassium 0mg                                                                                                                 | 09                   |
| * The % Daily Value (DV) tells you how<br>a serving of food contributes to a daily<br>a day is used for general nutrition adv | diet. 2,000 calories |

## Note

 Guest will receive a fresh croissant and their choice of either a yogurt parfait or mini KIND

## **Product Specifications**

| Ingredient      | Qty | Unit |
|-----------------|-----|------|
| Fresh croissant | 1   | ea.  |