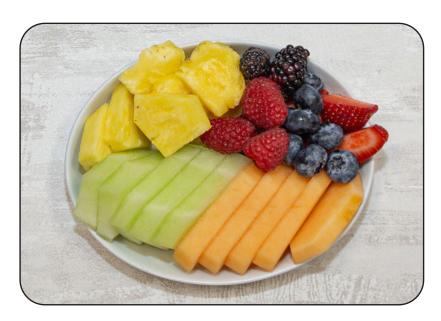

# **Fresh Seasonal Fruit Plate**

Fresh sliced cantaloupe, honeydew and pineapple with mixed berries

WIMS# 35053

| Fruit - Melon, Pineapple & Berries       |                 |
|------------------------------------------|-----------------|
| Nutrition                                | Facts           |
| 1 servings per container<br>Serving size | 1 plate (240 g) |
| Amount per serving<br>Calories           | 110             |
| 55                                       | % Daily Value   |
| Total Fat 1.0g                           | 1%              |
| Saturated Fat 0g                         | 0%              |
| Trans Fat 0g                             |                 |
| Cholesterol 0mg                          | 0%              |
| Sodium 10mg                              | 0%              |
| Total Carbohydrate 27g                   | 10%             |
| Dietary Fiber 9g                         | 31%             |
| Total Sugars 17g                         |                 |
| Protein 2g                               |                 |
| Vitamin D 0.00mcg                        | 0%              |
| Calcium 41mg                             | 4%              |
| Iron 1.1mg                               | 6%              |
|                                          | 9%              |