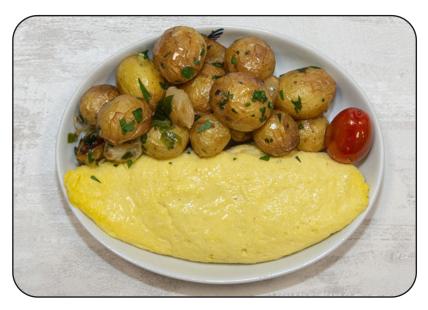

## **Three Cheese Omelet**

Rolled omelet with Swiss, Monterey jack and cheddar cheeses, served with Peewee potatoes, pearl onions, parsley, scallions and a grape tomato

WIMS# 35054

Allergens: eggs, milk, wheat