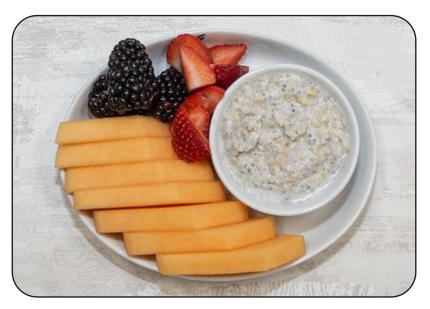

## **Fresh Seasonal Fruit Plate**

Fresh cantaloupe, strawberries and blackberries, served with chia coconut oatmeal pudding

Fruit w/ Chia Oatmeal Pudding - Cycle 2 Nutrition Facts 1 servings per container Serving size 1 plate (226 g) Amount per serving Calories % Daily Value Total Fat 6g 8% Saturated Fat 3.5q 18% Trans Fat 0g 0% Cholesterol 0mg Sodium 20mg 1% Total Carbohydrate 29g 11% Dietary Fiber 5g 18% Total Sugars 18g Protein 3g Vitamin D 0.00mcg 0% Calcium 33mg 3% 8% Iron 1.3mg Potassium 428mg 10% The % Daily Value (DV) tells you how much a nutrient in a serving of food contributes to a daily diet, 2,000 calories a day is used for general nutrition advice @ 2023 MenuTrinfo, LLC