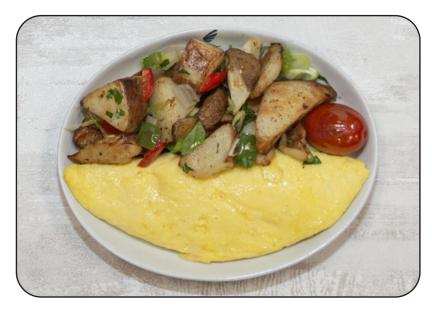

## **Western Omelet**

Hand rolled omelet with ham, onions and peppers. Served with red bliss breakfast potatoes

WIMS# 30052 Allergens: eggs, milk, wheat

| <b>.</b>                 |               |
|--------------------------|---------------|
| Nutrition                | <b>Facts</b>  |
| 1 servings per container |               |
| Serving size             | 1 meal (202 g |
| Amount per serving       | 220           |
| Calories                 | 330           |
|                          | % Daily Value |
| Total Fat 22g            | 28%           |
| Saturated Fat 8g         | 41%           |
| Trans Fat 0g             |               |
| Cholesterol 275mg        | 92%           |
| Sodium 2900mg            | 126%          |
| Total Carbohydrate 21g   | 8%            |
| Dietary Fiber 3g         | 10%           |
| Total Sugars 4g          |               |
| Protein 13g              |               |
| Vitamin D 0.00mcg        | 0%            |
| Calcium 78mg             | 7%            |
| Iron 1.1mg               | 6%            |
| Potassium 698mg          | 17%           |