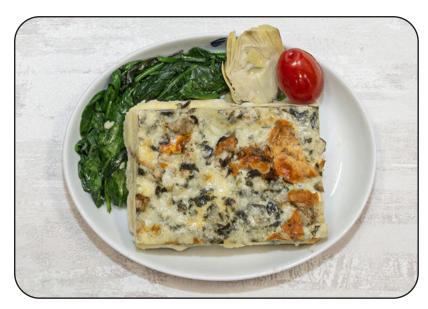

## **Breakfast Quiche**

## Baked quiche with spinach and artichokes

WIMS# 30053 Allergens: eggs, milk, soy, wheat

| Nutrition  1 servings per container Serving size | 1 meal (216 g |
|--------------------------------------------------|---------------|
| Amount per serving Calories                      | 470           |
|                                                  | % Daily Value |
| Total Fat 35g                                    | 44%           |
| Saturated Fat 16g                                | 81%           |
| Trans Fat 0g                                     |               |
| Cholesterol 150mg                                | 50%           |
| Sodium 480mg                                     | 21%           |
| Total Carbohydrate 30g                           | 11%           |
| Dietary Fiber 2g                                 | 7%            |
| Total Sugars 5g                                  |               |
| Protein 11g                                      |               |
| Vitamin D 0.00mcg                                | 0%            |
| Calcium 210mg                                    | 189           |
| Iron 1.7mg                                       | 10%           |
| Potassium 373mg                                  | 89            |