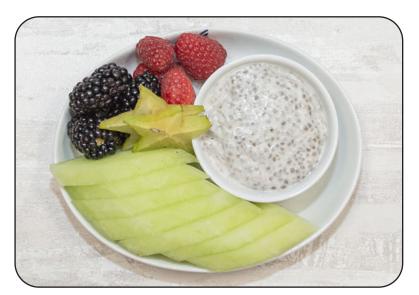

## **Fresh Seasonal Fruit Plate**

Fresh honeydew melon with raspberries, blackberries and star fruit, served with coconut chia oatmeal pudding

WIMS# 35046

Allergens: tree nuts

| Nutrition  1 servings per container Serving size | Facts         |
|--------------------------------------------------|---------------|
| Amount per serving Calories                      | 170           |
|                                                  | % Daily Value |
| Total Fat 6g                                     | 8%            |
| Saturated Fat 3.5g                               | 18%           |
| Trans Fat 0g                                     |               |
| Cholesterol 0mg                                  | 0%            |
| Sodium 20mg                                      | 1%            |
| Total Carbohydrate 27                            | g 10%         |
| Dietary Fiber 5g                                 | 18%           |
| Total Sugars 16g                                 |               |
| Protein 3g                                       |               |
| Vitamin D 0.00mcg                                | 0%            |
| Calcium 31mg                                     | 3%            |
| Iron 1.2mg                                       | 7%            |
| Potassium 391mg                                  | 9%            |