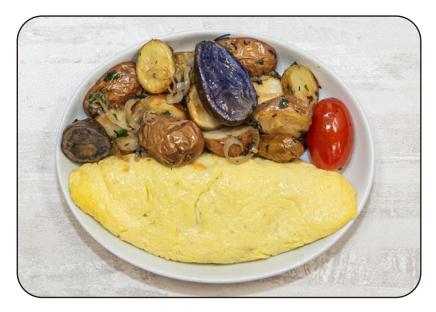

## **Tomato & Leek Omelet**

Hand-rolled omelet stuffed with tomatoes and leeks, served with tri-color breakfast potatoes and a blistered grape tomato

WIMS# 35047

Allergens: eggs, milk, wheat

| 1 servings per container<br>Serving size | 1 meal (202 g |
|------------------------------------------|---------------|
| Amount per serving<br>Calories           | 330           |
|                                          | % Daily Value |
| Total Fat 21g                            | 27%           |
| Saturated Fat 8g                         | 41%           |
| Trans Fat 0g                             |               |
| Cholesterol 270mg                        | 90%           |
| Sodium 510mg                             | 22%           |
| Total Carbohydrate 25g                   | 9%            |
| Dietary Fiber 3g                         | 10%           |
| Total Sugars 2g                          |               |
| Protein 12g                              |               |
| Vitamin D 0.05mcg                        | 0%            |
| Calcium 80mg                             | 7%            |
| Iron 3.6mg                               | 22%           |
| Potassium 760mg                          | 18%           |