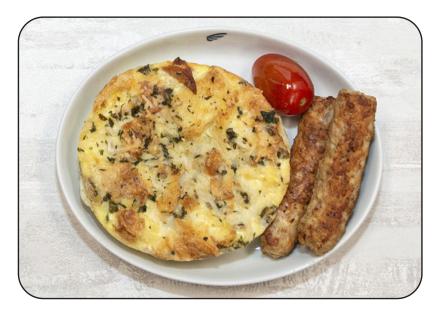

## **Croissant Strata**

Croissant layered with soppressata, oven dried tomatoes, caramelized onions and fontina cheese, served with pork sausage

WIMS# 35048

Allergens: eggs, milk, soy, wheat

| 1 servings per container<br>Serving size 1 n | neal (202 g   |
|----------------------------------------------|---------------|
| Amount per serving<br>Calories               | 330           |
|                                              | % Daily Value |
| Total Fat 21g                                | 279           |
| Saturated Fat 8g                             | 419           |
| Trans Fat 0g                                 |               |
| Cholesterol 270mg                            | 90%           |
| Sodium 510mg                                 | 229           |
| Total Carbohydrate 25g                       | 9%            |
| Dietary Fiber 3g                             | 109           |
| Total Sugars 2g                              |               |
| Protein 12g                                  |               |
| Vitamin D 0.05mcg                            | 09            |
| Calcium 80mg                                 | 79            |
| Iron 3.6mg                                   | 22%           |
| Potassium 760mg                              | 189           |