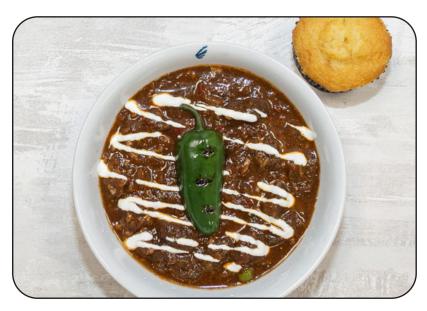

## **Rockin KB Chili**

Braised beef simmered in a rich brown sauce with red chili peppers and apricots. Served with a roasted jalapeno and a cornbread muffin

| A |
|---|
|   |

Allergens: egg, milk, wheat