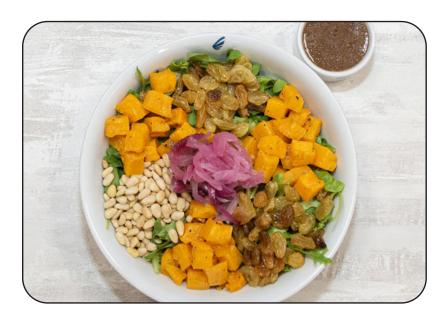

## **Roasted Butternut Squash Salad**

Roasted butternut squash with pine nuts, frisée, baby arugula, golden raisins, pickled red onions and balsamic vinaigrette

| Amount per serving                                                                                                            |                       |
|-------------------------------------------------------------------------------------------------------------------------------|-----------------------|
| Calories                                                                                                                      | 630                   |
|                                                                                                                               | % Daily Value         |
| Total Fat 45g                                                                                                                 | 58%                   |
| Saturated Fat 6g                                                                                                              | 30%                   |
| Trans Fat 0g                                                                                                                  |                       |
| Cholesterol 0mg                                                                                                               | 0%                    |
| Sodium 1320mg                                                                                                                 | 57%                   |
| Total Carbohydrate 56g                                                                                                        | 20%                   |
| Dietary Fiber 10g                                                                                                             | 36%                   |
| Total Sugars 37g                                                                                                              |                       |
| Protein 9g                                                                                                                    |                       |
| Vitamin D 0.00mcg                                                                                                             | 0%                    |
| Calcium 178mg                                                                                                                 | 16%                   |
| Iron 4mg                                                                                                                      | 24%                   |
| Potassium 1096mg                                                                                                              | 25%                   |
| * The % Daily Value (DV) tells you how<br>a serving of food contributes to a daily<br>a day is used for general nutrition adv | diet. 2,000 calories  |
|                                                                                                                               | © 2023 MenuTrinfo, LL |