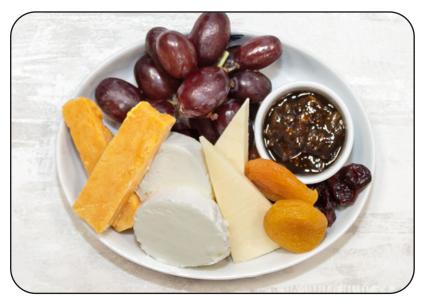

## **Cheese and Fruit Plate**

Goat cheese, English cheddar, and Gruyère cheeses. Served with red grapes, craisins, dried apricots and fig compote

WIMS# 30054

| 1 servings per container<br>Serving size | 1 plate (174 g |
|------------------------------------------|----------------|
| Amount per serving Calories              | 420            |
|                                          | % Daily Value  |
| Total Fat 24g                            | 309            |
| Saturated Fat 15g                        | 76°            |
| Trans Fat 0g                             |                |
| Cholesterol 75mg                         | 259            |
| Sodium 490mg                             | 219            |
| Total Carbohydrate 37g                   | 139            |
| Dietary Fiber 2g                         | 79             |
| Total Sugars 31g                         |                |
| Protein 17g                              |                |
| Vitamin D 0.00mcg                        | 0°             |
| Calcium 527mg                            | 439            |
| Iron 0.9mg                               | 69             |
| Potassium 383mg                          | 99             |