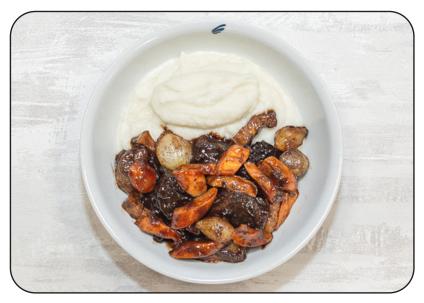

## **Beef Bourguingnon**

Tender beef with lardons of bacon, carrots, pearl onions, and mushrooms in a red wine reduction. Served with potato puree

WIMS# 30144

Allergens: milk, wheat

| Nutrition                                | <b>Facts</b>   |
|------------------------------------------|----------------|
| 1 servings per container<br>Serving size | 1 meal (408 g) |
| Amount per serving<br>Calories           | 790            |
|                                          | % Daily Value* |
| Total Fat 44g                            | 56%            |
| Saturated Fat 21g                        | 107%           |
| Trans Fat 2g                             |                |
| Cholesterol 210mg                        | 70%            |
| Sodium 2070mg                            | 90%            |
| Total Carbohydrate 22g                   | 8%             |
| Dietary Fiber 3g                         | 11%            |
| Total Sugars 0g                          |                |
| Protein 49g                              | -              |
| Vitamin D 0.00mcg                        | 0%             |
| Calcium 55mg                             | 5%             |
| Iron 7.1mg                               | 42%            |
| Potassium 681mg                          | 17%            |