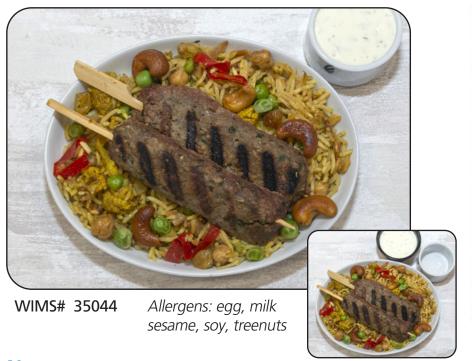

## **Kofta Kebabs**

Impossible™ plant-based protein skewers, seasoned with za'atar, served with curried vegetable basmati rice with roasted cauliflower, chickpeas, golden raisins, peas, red peppers, caramelized onions, cashews and Shah's white sauce