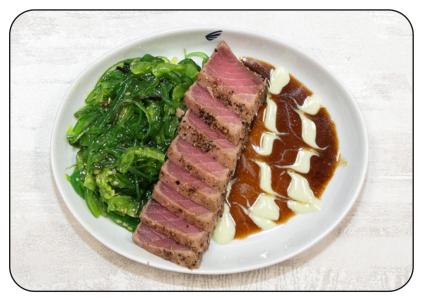

## **Ahi Tuna Plate**

Seared Ahi tuna served with seaweed salad and a wasabi and miso-soy sauce

WIMS# 30109 Allergens: egg, milk, fish, sesame, soy

| 1 servings per container Serving size Amount per serving Calories Total Fat 17g | 1 meal (155 g<br>310<br>% Daily Value |
|---------------------------------------------------------------------------------|---------------------------------------|
| Calories Total Fat 17g                                                          | % Daily Value                         |
|                                                                                 |                                       |
|                                                                                 | 220                                   |
|                                                                                 | 22%                                   |
| Saturated Fat 2.5g                                                              | 13%                                   |
| Trans Fat 0.5g                                                                  |                                       |
| Cholesterol 35mg                                                                | 12%                                   |
| Sodium 1330mg                                                                   | 58%                                   |
| Total Carbohydrate 20g                                                          | 7%                                    |
| Dietary Fiber 0g                                                                | 0%                                    |
| Total Sugars 17g                                                                |                                       |
| Protein 18g                                                                     |                                       |
| Vitamin D 0.00mcg                                                               | 0%                                    |
| Calcium 73mg                                                                    | 69                                    |
| Iron 1.4mg                                                                      | 8%                                    |
| Potassium 327mg                                                                 | 79                                    |