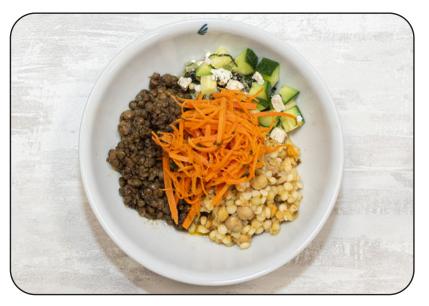

## St. Tropez Salad

Lentil salad, couscous and chickpea salad, cucumber and feta salad and shaved carrot salad

| Nutrition<br>1 servings per container<br>Serving size | 1 salad (283 g) |
|-------------------------------------------------------|-----------------|
| Amount per serving<br>Calories                        | 210             |
|                                                       | % Daily Value*  |
| Total Fat 13g                                         | 16%             |
| Saturated Fat 5g                                      | 25%             |
| Trans Fat 0g                                          |                 |
| Cholesterol 25mg                                      | 8%              |
| Sodium 400mg                                          | 18%             |
| Total Carbohydrate 18                                 | 3g <b>7%</b>    |
| Dietary Fiber 4g                                      | 14%             |
| Total Sugars 4g                                       |                 |
| Protein 7g                                            |                 |
| Vitamin D 0.00mcg                                     | 0%              |
| Calcium 176mg                                         | 16%             |
| Iron 1mg                                              | 6%              |
| Potassium 180mg                                       | 4%              |