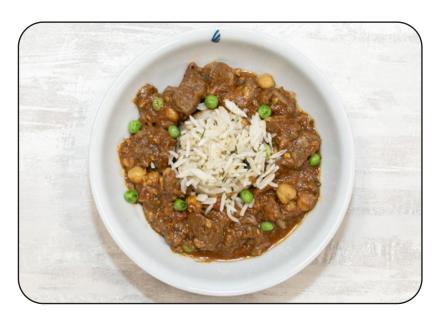

## **Lamb Tagine**

Moroccan spiced lamb with onions, peppers, peas, tomatoes and apricots.

Served over basmati rice

| Serving size                                                                                                                   | 1 meal (340 g         |
|--------------------------------------------------------------------------------------------------------------------------------|-----------------------|
| Amount per serving<br>Calories                                                                                                 | 340                   |
|                                                                                                                                | % Daily Value         |
| Total Fat 10g                                                                                                                  | 139                   |
| Saturated Fat 1.5g                                                                                                             | 69                    |
| Trans Fat 0g                                                                                                                   |                       |
| Cholesterol 65mg                                                                                                               | 219                   |
| Sodium 1720mg                                                                                                                  | 759                   |
| Total Carbohydrate 41g                                                                                                         | 159                   |
| Dietary Fiber 3g                                                                                                               | 99                    |
| Total Sugars 9g                                                                                                                |                       |
| Protein 26g                                                                                                                    |                       |
| Vitamin D 0.00mcg                                                                                                              | 09                    |
| Calcium 56mg                                                                                                                   | 59                    |
| Iron 3.4mg                                                                                                                     | 219                   |
| Potassium 633mg                                                                                                                | 159                   |
| * The % Daily Value (DV) tells you how<br>a serving of food contributes to a daily<br>a day is used for general nutrition advi | diet. 2,000 calories  |
|                                                                                                                                | © 2023 MenuTrinfo, Li |

Lamb Tagine

WIMS# 35050