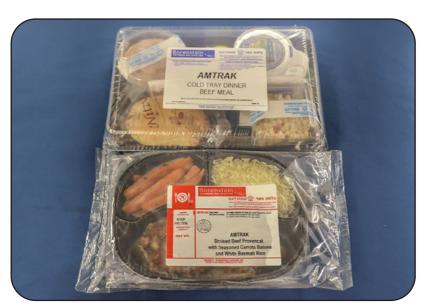

## Kosher Meal – Available by Reservation Beef Provencal with Seasoned Carrots and Basmati Rice

WIMS CODE # 27015

| Allergens:   | eaas  | wheat   |
|--------------|-------|---------|
| Allel gelis. | eggs, | vviicai |