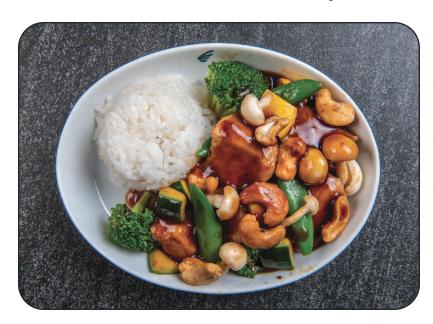

## **Wok Cashew Chicken**

Marinated chicken breast, broccoli, snap peas, zucchini, yellow squash, beech mushrooms, cashews, jasmine rice and plum wine sauce.

WIMS# 35062

Allergens: Egg, Sesame, Soy, Tree Nuts, Wheat