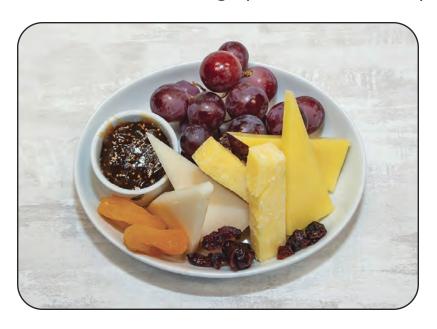

## **Cheese and Fruit Plate**

Beemster's goat gouda, English cheddar, and Borgonzola cheeses. Served with red grapes, craisins, dried apricots and fig compote.

| Nutrition                                | <b>Facts</b>    |
|------------------------------------------|-----------------|
| 1 servings per container<br>Serving size | 1 plate (174 g) |
| Amount per serving<br>Calories           | 450             |
|                                          | % Daily Value*  |
| Total Fat 26g                            | 34%             |
| Saturated Fat 17g                        | 87%             |
| Trans Fat 1.0g                           |                 |
| Cholesterol 65mg                         | 22%             |
| Sodium 570mg                             | 25%             |
| Total Carbohydrate 35g                   | 13%             |
| Dietary Fiber 2g                         | 7%              |
| Total Sugars 31g                         |                 |
| Protein 21g                              |                 |
| Vitamin D 0.00mcg                        | 0%              |
| Calcium 660mg                            | 55%             |
| Iron 0.9mg                               | 6%              |
| Potassium 350mg                          | 8%              |