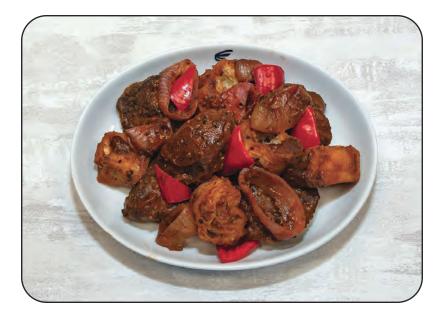

## **Black Pepper Beef**

Wok tossed beef tenderloin with shallot rings, Chinese crullers, and Thai red finger chilis in a black pepper sauce.

| Nutrition                                                                                                                     | Facts                |
|-------------------------------------------------------------------------------------------------------------------------------|----------------------|
| 1 servings per container<br>Serving size                                                                                      | 1 meal (358 g)       |
| Amount per serving<br>Calories                                                                                                | 720                  |
|                                                                                                                               | % Daily Value*       |
| Total Fat 37g                                                                                                                 | 47%                  |
| Saturated Fat 11g                                                                                                             | 55%                  |
| Trans Fat 0g                                                                                                                  |                      |
| Cholesterol 90mg                                                                                                              | 30%                  |
| Sodium 1810mg                                                                                                                 | 79%                  |
| Total Carbohydrate 68g                                                                                                        | 25%                  |
| Dietary Fiber 5g                                                                                                              | 17%                  |
| Total Sugars 15g                                                                                                              |                      |
| Protein 32g                                                                                                                   |                      |
| Vitamin D 0.00mcg                                                                                                             | 0%                   |
| Calcium 81mg                                                                                                                  | 7%                   |
| Iron 6.3mg                                                                                                                    | 37%                  |
| Potassium 1100mg                                                                                                              | 25%                  |
| * The % Daily Value (DV) tells you how<br>a serving of lood contributes to a daily<br>a day is used for general nutrition adv | diet. 2,000 calories |