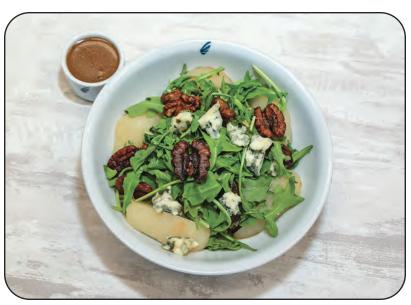

## **Pear & Roquefort Salad**

Arugula, frisée, poached pears, candied pecans, Roquefort, and balsamic vinagrette.

Allergens: Milk, Tree Nuts

| Nutrition 1 servings per container Serving size                                                                                | Facts<br>1 meal (249 g)                   |
|--------------------------------------------------------------------------------------------------------------------------------|-------------------------------------------|
|                                                                                                                                |                                           |
| % Daily Value*                                                                                                                 |                                           |
| Total Fat 38g                                                                                                                  | 49%                                       |
| Saturated Fat 11g                                                                                                              | 55%                                       |
| Trans Fat 0g                                                                                                                   |                                           |
| Cholesterol 40mg                                                                                                               | 13%                                       |
| Sodium 1180mg                                                                                                                  | 51%                                       |
| Total Carbohydrate 18g                                                                                                         | 7%                                        |
| Dietary Fiber 5g                                                                                                               | 18%                                       |
| Total Sugars 12g                                                                                                               |                                           |
| Protein 13g                                                                                                                    |                                           |
| Vitamin D 0.00mcg                                                                                                              | 0%                                        |
| Calcium 373mg                                                                                                                  | 31%                                       |
| Iron 2mg                                                                                                                       | 13%                                       |
| Potassium 410mg                                                                                                                | 9%                                        |
| * The % Daily Value (DV) tells you how<br>a serving of food contributes to a daily<br>a day is used for general nutrition advi | much a nutrient in<br>diet. 2,000 calones |