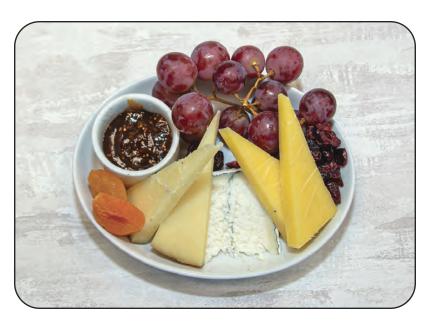

## **Cheese & Fruit Plate**

Meseta, Humboldt fog, and Comte cheeses, with grapes, craisins, dried apricots and fig compote.

Cheese & Fruit Plate - Cycle 3 **Nutrition Facts** 1 servings per container Serving size 1 plate (174 g) Amount per serving Calories % Daily Value\* Total Fat 24g 30% Saturated Fat 15g 73% Trans Fat 0g Cholesterol 65mg 22% Sodium 470mg 21% Total Carbohydrate 38g 14% Dietary Fiber 2g Total Sugars 31g Protein 19g Vitamin D 0.00mcg Calcium 497mg 40% 5% Iron 0.9mg Potassium 330mg 8% \* The % Daily Value (DV) tells you how much a nutrient in a serving of tood contributes to a daily diet. 2,000 calones a day is used for general nutrition advice. © 2024 MenuTrinto, LLC