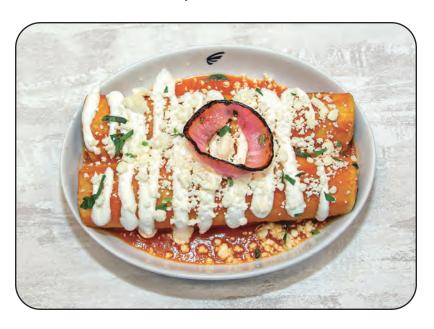

## **Black Bean Enchiladas**

Black beans, corn, caramelized onions, chihuahua cheese, queso fresco and smoked tomato sauce.

| Nutrition                                | <b>Facts</b>   |
|------------------------------------------|----------------|
| 1 servings per container<br>Serving size | 1 meal (362 g) |
| Amount per serving<br>Calories           | 580            |
|                                          | % Daily Value  |
| Total Fat 43g                            | 55%            |
| Saturated Fat 22g                        | 110%           |
| Trans Fat 0g                             |                |
| Cholesterol 100mg                        | 34%            |
| Sodium 1020mg                            | 45%            |
| Total Carbohydrate 40g                   | 15%            |
| Dietary Fiber 2g                         | 8%             |
| Total Sugars 11g                         |                |
| Protein 18g                              |                |
| Vitamin D 0.00mcg                        | 0%             |
| Calcium 398mg                            | 33%            |
| Iron 1.2mg                               | 7%             |
| Potassium 460mg                          | 10%            |