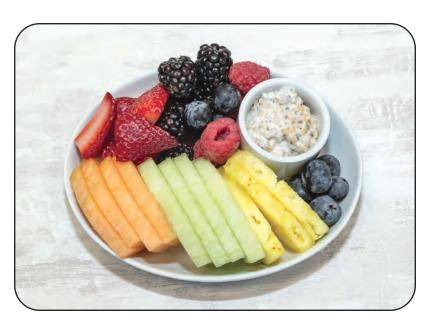

## **Fresh Seasonal Fruit Plate**

Fresh sliced cantaloupe, honeydew and pineapple with mixed berries and coconut chia oatmeal pudding.

Coconut Chia Oatmeal Pudding with Fruit Nutrition Facts 1 servings per container Serving size 1 plate (248 g) Amount per serving Calories % Daily Value Total Fat 3.5g Saturated Fat 2g Trans Fat 0a Cholesterol 0mg 0% 1% Sodium 15mg Total Carbohydrate 37g 13% Dietary Fiber 8g 27% Total Sugars 25g Protein 3a Vitamin D 0.00mcg 0% 4% Calcium 40mg Iron 1.3mg Potassium 380mg \* The % Daily Value (DV) tells you how much a nutrient in a serving of tood contributes to a daily diet. 2,000 calones a day is used for general nutrition advice.