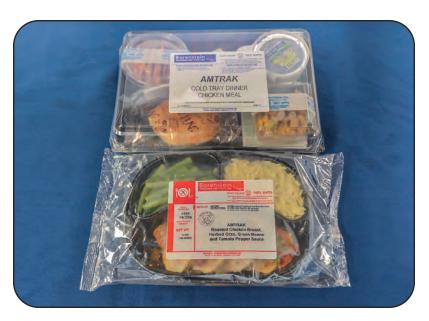

## Kosher Meal – Available by Reservation Chicken with Herb Orzo, Green Beans and Tomato Pepper Sauce

| Nutrition Facts Serving size 13.0 oz (368 g) Servings per container 1 Amount per serving |               |
|------------------------------------------------------------------------------------------|---------------|
|                                                                                          |               |
| Calories from fat 70                                                                     |               |
|                                                                                          | % Daily Value |
| Total fat 8 g                                                                            | 12%           |
| Saturated fat 1.5 g                                                                      | 8%            |
| Trans fat 0 g                                                                            |               |
| Cholesterol 75 mg                                                                        | 25%           |
| Sodium 730 mg                                                                            | 30%           |
| Total carbohydrates 69 g                                                                 | 23%           |
| Dietary fiber 6 g                                                                        | 249           |
| Sugars 9 g                                                                               |               |
| Protein 38 g                                                                             |               |
| Vitamin A 60%                                                                            | Vitamin C 15% |
| Calcium 4%                                                                               | Iron 109      |

WIMS# 27014

Allergens: Eggs, Milk, Wheat