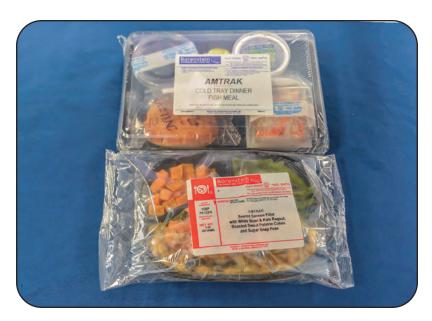

## Kosher Meal – Available by Reservation Seared Salmon, White Bean Kale Ragout, Roasted Sweet Potatoes and Sugar Snap Peas

WIMS# 27012 Allergens: Fish, Eggs, Sesame, Soy, Wheat

| Nutrition Serving size 13.0 oz Servings per contair | n Fac<br>(368 g) |                              |
|-----------------------------------------------------|------------------|------------------------------|
| Amount per serving                                  |                  |                              |
| Calories 530<br>Calories from fat 13                | 20               |                              |
|                                                     |                  | % Daily Value *              |
| Total fat 14 g                                      | 22%              |                              |
| Saturated fat 2 g                                   |                  | 10%                          |
| Trans fat 0 g                                       |                  |                              |
| Cholesterol 50 mg                                   |                  | 17%                          |
| Sodium 240 mg                                       |                  | 10%                          |
| Total carbohydrates 67 g                            |                  | 22%                          |
| Dietary fiber 8 g                                   |                  | 32%                          |
| Sugars 6 g                                          |                  |                              |
| Protein 35 g                                        |                  |                              |
| Vitamin A 90%                                       |                  | Vitamin C 25%                |
| Calcium 10%                                         |                  | Iron 25%                     |
| * % Daily Values are based                          | on a 2000 calone | diet. © 2016 MenuTrinto, LLC |