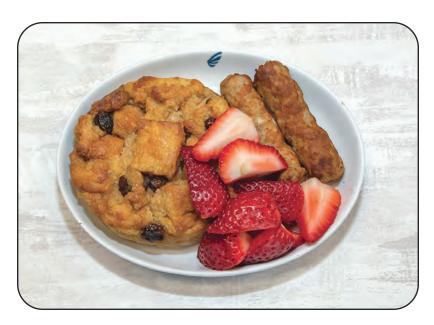

## **Baked French Toast**

Brioche baked with brown sugar, cinnamon and raisins, served with mixed berries and country sausage.

1 servings per container Serving size 1 meal (331 g) Amount per serving Calories % Daily Value\* Total Fat 55g 70% Saturated Fat 22g 109% Trans Fat 0g Cholesterol 150mg 51% Sodium 1080mg 47% Total Carbohydrate 72g 26% Dietary Fiber 2g Total Sugars 42g Protein 21g Vitamin D 1.40mcg Calcium 118mg 10% 17% Iron 2.7mg Potassium 480mg 12% The % Daily Value (DV) tells you how much a nutrient in a serving of food contributes to a daily diet. 2,000 calones a day is used for general nutrition advice. © 2024 MenuTrinto, LLC