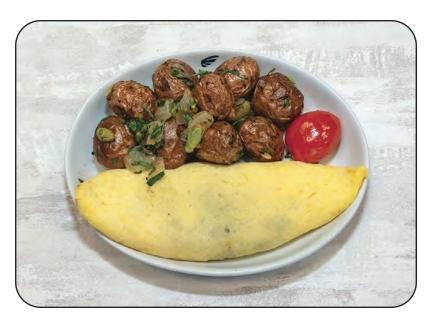

## **Tomato, Spinach, and Mushroom Omelet**

Roasted tomato, spinach, and cremini mushroom omelet with peewee breakfast potatoes.

Allergens: Egg, Milk, Wheat

| Nutrition                                | <b>Facts</b>   |
|------------------------------------------|----------------|
| 1 servings per container<br>Serving size | 1 meal (202 g) |
| Amount per serving<br>Calories           | 320            |
|                                          | % Daily Value  |
| Total Fat 23g                            | 30%            |
| Saturated Fat 8g                         | 41%            |
| Trans Fat 0g                             |                |
| Cholesterol 270mg                        | 90%            |
| Sodium 450mg                             | 20%            |
| Total Carbohydrate 18g                   | 7%             |
| Dietary Fiber 2g                         | 9%             |
| Total Sugars 2g                          |                |
| Protein 11g                              |                |
| Vitamin D 0.05mcg                        | 0%             |
| Calcium 90mg                             | 7%             |
| Iron 2mg                                 | 13%            |
| Potassium 650mg                          | 16%            |