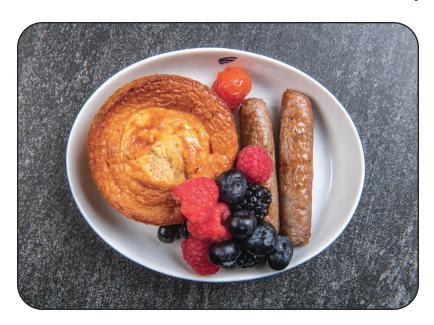

## **Bananas Foster Stuffed Pancake**

Baked pancake with bananas Foster filling, topped with fresh berries and served with chicken jalapeno sausage.

WIMS# 35066 Allergens: Egg, Milk, Soy, Wheat

| Nutrition                                                                                                                      | <b>Facts</b>        |
|--------------------------------------------------------------------------------------------------------------------------------|---------------------|
| 1 servings per container<br>Serving size                                                                                       | 1 meal (248 g)      |
| Amount per serving<br>Calories                                                                                                 | 470                 |
|                                                                                                                                | % Daily Value       |
| Total Fat 24g                                                                                                                  | 30%                 |
| Saturated Fat 10g                                                                                                              | 51%                 |
| Trans Fat 0g                                                                                                                   |                     |
| Cholesterol 125mg                                                                                                              | 42%                 |
| Sodium 1440mg                                                                                                                  | 62%                 |
| Total Carbohydrate 48g                                                                                                         | 17%                 |
| Dietary Fiber 2g                                                                                                               | 8%                  |
| Total Sugars 24g                                                                                                               |                     |
| Protein 19g                                                                                                                    |                     |
| Vitamin D 0.01mcg                                                                                                              | 0%                  |
| Calcium 166mg                                                                                                                  | 15%                 |
| Iron 1.2mg                                                                                                                     | 7%                  |
| Potassium 350mg                                                                                                                | 8%                  |
| * The % Daily Value (DV) tells you how<br>a serving of food contributes to a daily<br>a day is used for general nutrition advi | diet. 2,000 calones |