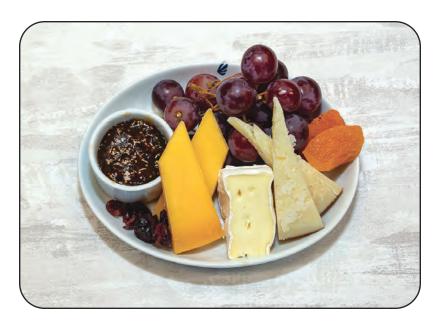

## **Cheese and Fruit Plate**

Paradiso Gouda, Brie, and sherry cask Manchego cheeses. Served with red grapes, craisins, dried apricots and fig compote.

| Nutrition                                | racts           |
|------------------------------------------|-----------------|
| 1 servings per container<br>Serving size | 1 plate (174 g) |
| Amount per serving<br>Calories           | 410             |
|                                          | % Daily Value*  |
| Total Fat 21g                            | 27%             |
| Saturated Fat 14g                        | 70%             |
| Trans Fat 1.0g                           |                 |
| Cholesterol 70mg                         | 23%             |
| Sodium 520mg                             | 22%             |
| Total Carbohydrate 37g                   | 13%             |
| Dietary Fiber 2g                         | 7%              |
| Total Sugars 30g                         |                 |
| Protein 21g                              |                 |
| Vitamin D 0.00mcg                        | 0%              |
| Calcium 721mg                            | 60%             |
| Iron 0.9mg                               | 5%              |
| Potassium 340mg                          | 8%              |