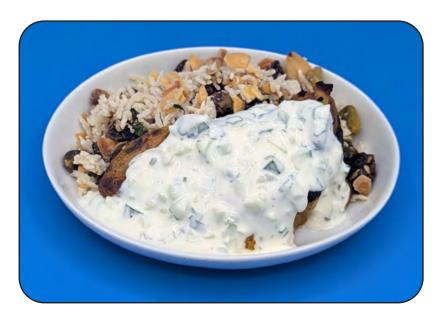

## **Tandoori Chicken**

Marinated chicken breast, coconut basmati rice, almonds, pistachios and raisins with cucumber cilantro raita

WIMS# 35076 Allergens: Egg, Milk, Tree Nuts (Almond, Coconut, Pistachio)