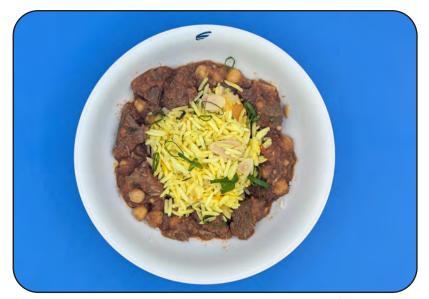

## **Lamb Tagine**

Slow braised Moroccan marinated Lamb, tomatoes, peppers, chickpeas and apricots, with saffron almond basmati rice

WIMS# 35050

Allergens: Tree Nuts (Almonds)

| Nutrition  1 servings per container Serving size | 1 meal (340 g) |
|--------------------------------------------------|----------------|
| Amount per serving<br>Calories                   | 380            |
|                                                  | % Daily Value  |
| Total Fat 11g                                    | 14%            |
| Saturated Fat 1g                                 | 6%             |
| Trans Fat 0g                                     |                |
| Cholesterol 55mg                                 | 19%            |
| Sodium 1620mg                                    | 71%            |
| Total Carbohydrate 51                            | g <b>19</b> %  |
| Dietary Fiber 3g                                 | 12%            |
| Total Sugars 11g                                 |                |
| <b>Protein</b> 24g                               |                |
| Vitamin D 0.00mcg                                | 0%             |
| Calcium 66mg                                     | 6%             |
| Iron 3.3mg                                       | 20%            |
| Potassium 680mg                                  | 16%            |