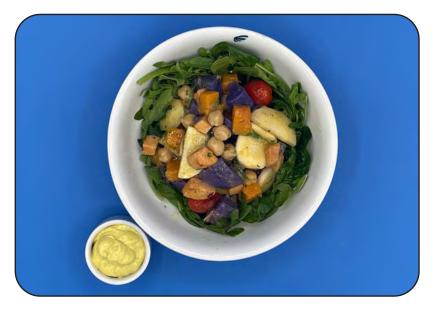

## Cycle 1 Roasted Root Vegetable Salad

Spinach, baby arugula, purple Peruvian potatoes, parsnips, king mushrooms, chickpeas, olive oil poached tomatoes, Madras curry sauce

WIMS# 35081 Allergens: Egg, Milk, Soy, Tree Nuts (Coconut)