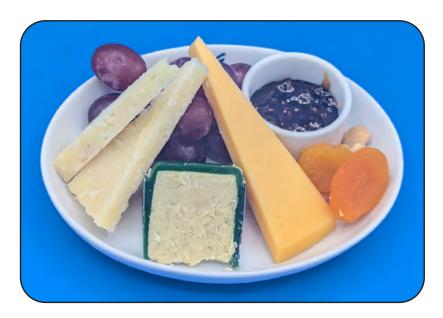

## **Cheese and Fruit Plate**

Cave aged Manchego, Garlic/Herb cheddar, Beemster's gouda. Served with red grapes, Marcona almonds, dried apricots and fig compote

WIMS# 35043

Allergens: Milk, Tree Nuts (Almond)